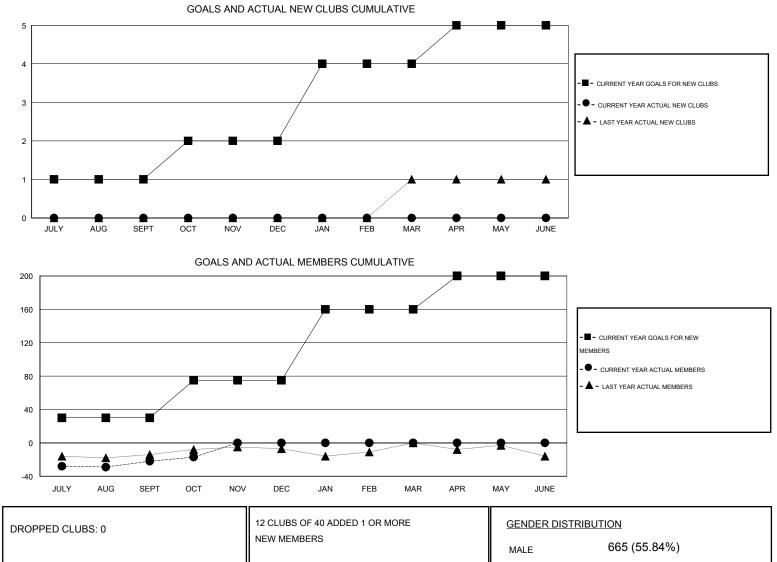

## LOCATION NEW YORK

GMT CA 1 Clubs Members RESULTS FOR 2015-2016 RESULTS FOR 2015-2016 NEW CLUB NEW CLUBS DROPPED NET NEW MEMBER CHARTER AND DROPPED NET QUARTER QUARTER GOAL CLUBS GAIN/LOSS GOAL NEW MEMBERS MEMBERS GAIN/LOSS ADDED 1 0 0 0 30 21 43 -22 JULY/AUG/SEPT JULY/AUG/SEPT 0 5 0 0 45 5 1 10 OCT/NOV/DEC OCT/NOV/DEC 2 0 0 0 85 0 0 0 JAN/FEB/MAR JAN/FEB/MAR 1 0 0 0 40 0 0 0 APR/MAY/JUNE APR/MAY/JUNE